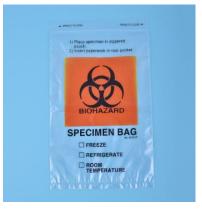

ur box with slider cutter. 12 boxes/ctn 23 Description: PE cling wrap 45cm×600m×0.01mm Size: Package: 1 roll/colour box with slider cutter, 12 boxes/ctn

8011



#### **Baking paper** 100% wood pulp with two side silicone coating



31

Description: baking paper

Size: 15cm(6inch) round

Package: 50pcs/pack

50 packs/ctn



32

Description: baking paper

Size: 20cm(8inch) round

Package: 50pcs/pack

50 packs/ctn



33

Description: baking paper

Size: 25cm(10inch) round

Package: 50pcs/pack

50 packs/ctn



34

Description: baking paper

Size: 30cm(12inch) round

Package: 50pcs/pack

50 packs/ctn



35

Description: baking paper Size: 30cm\*10m

Package: 1roll/box with PET cutter

24 boxes/ctn



36

Description: Oven bag
Size: 10"\*15"
Package: 8pcs/pack

100 packs/ctn

#### Others:











To know more information, please contact us:

Email: kany@fengyixm.com

wechat/whatspp:(0086)15060706985

## Put our experience to work for you!