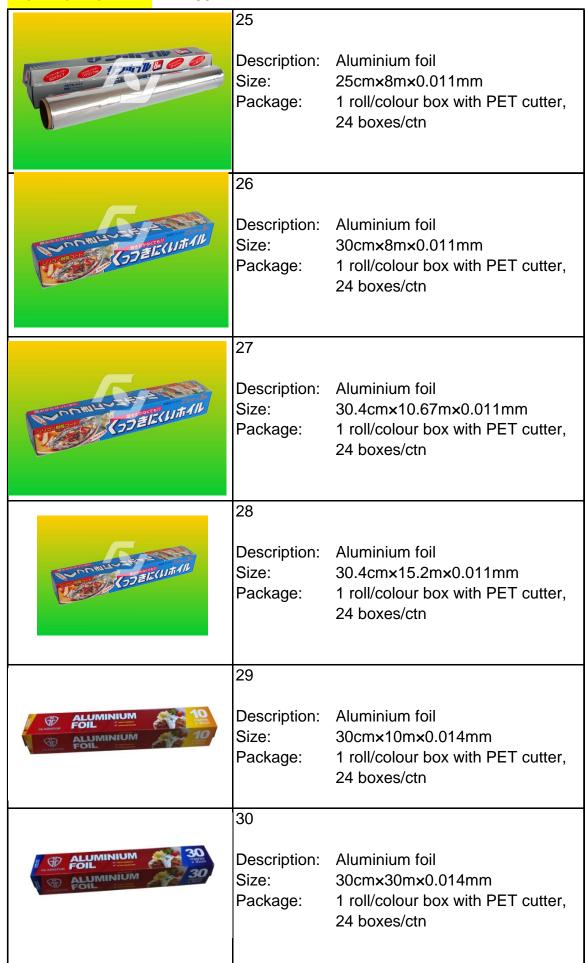

17 Description: PE cling wrap Size: 30cm×300m×0.01mm 1 roll/colour box with slider cutter, Package: 12 boxes/ctn 18 Description: PE cling wrap Size: 30cm×600m×0.009mm Package: 1 roll/colour box with slider cutter. 12 boxes/ctn 19 Description: PE cling wrap Size: 33cm×300m×0.01mm Package: 1 roll/colour box with slider cutter. 12 boxes/ctn 20 PE cling wrap Description: Size: 33cm×600m×0.01mm Package: 1 roll/colour box with slider cutter. 12 boxes/ctn 21 Description: PE cling wrap Size: 45cm×300m×0.009mm Package: 1 roll/colour box with slider cutter. 12 boxes/ctn 22 Description: PE cling wrap Size: 45cm×500m×0.01mm Package: 1 roll/colour box with slider cutter. 12 boxes/ctn 23 Description: PE cling wrap 45cm×600m×0.01mm Size: Package: 1 roll/colour box with slider cutter, 12 boxes/ctn

8011



#### **Baking paper** 100% wood pulp with two side silicone coating



31

Description: baking paper

Size: 15cm(6inch) round

Package: 50pcs/pack

50 packs/ctn



32

Description: baking paper

Size: 20cm(8inch) round

Package: 50pcs/pack

50 packs/ctn



33

Description: baking paper

Size: 25cm(10inch) round

Package: 50pcs/pack

50 packs/ctn



34

Description: baking paper

Size: 30cm(12inch) round

Package: 50pcs/pack

50 packs/ctn



35

Description: baking paper Size: 30cm\*10m

Package: 1roll/box with PET cutter

24 boxes/ctn



36

Description: Oven bag
Size: 10"\*15"
Package: 8pcs/pack

100 packs/ctn

#### Others:











To know more information, please contact us:

Email: kany@fengyixm.com

wechat/whatspp:(0086)15060706985

## Put our experience to work for you!